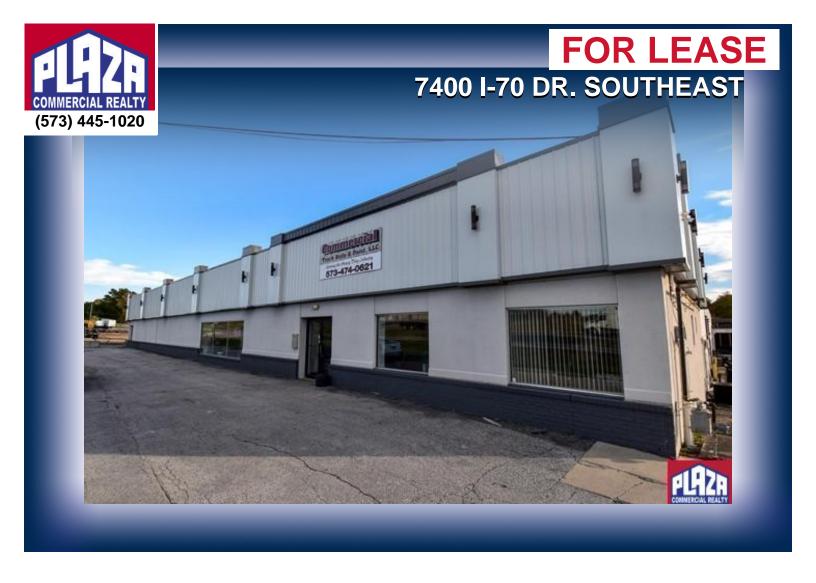

| ADDRESS       | 7400 I-70 Dr. Southeast<br>Columbia, MO |
|---------------|-----------------------------------------|
| PROPERTY TYPE | Retail / Industrial                     |
| LEASE         | \$11,000/monthly                        |
| SPACE         | 14,360 sqft                             |
| BUILDING      | 14,360 sqft                             |
| LAND          | 2.00 acres                              |
| ZONING        | C-G                                     |

## **DETAILS**

- Freestanding building located on Interstate 70 outer road .
- Excellent visibility from Interstate 70 with signage opportunities.
- Approx. 1,360 sf devoted to office and 13,000 sf warehouse area. Warehouse area has (2) large drive-in
- · East portion of overall facility available for lease. Served by (2) drive-in overhead doors.
- · Display yard on east side of building is zoned C-GP (planned commercial).
- Call listing office to set up appointment.