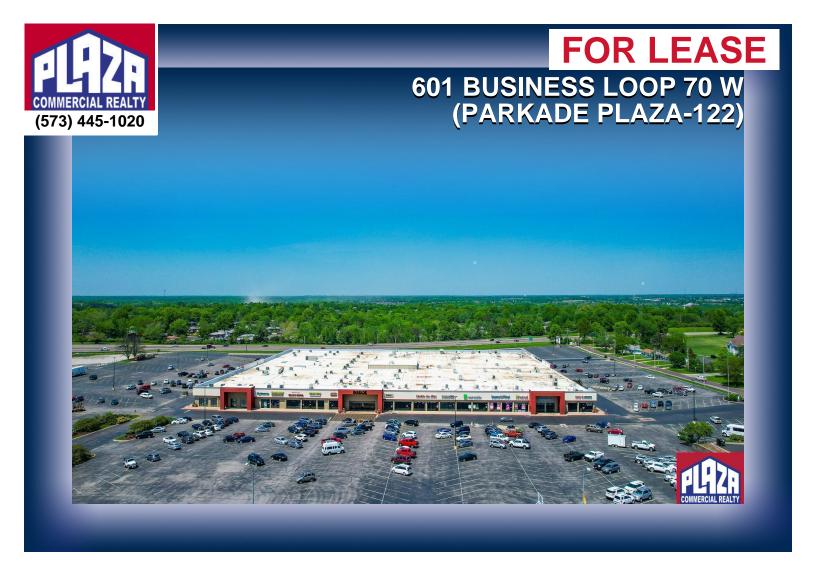

| ADDRESS       | 601 Business Loop 70 W<br>(Parkade Plaza-122)<br>Suite 122<br>Columbia, MO |
|---------------|----------------------------------------------------------------------------|
| PROPERTY TYPE | Office                                                                     |
| LEASE         | \$1,700/month                                                              |
| SPACE         | 2,000 sqft                                                                 |
| ZONING        | M-C                                                                        |

## **DETAILS**

- LANDLORD GRANTING 3 MONTHS FREE RENT FOR MULTI-YEAR LEASES
- Office space located in Parkade, near Business Loop 70W & Interstate 70 intersection
- Interior, lower level space (accessible via stairs & elevator)
- · Large glass front doors & panels that exit into building common / break area
- · Currently finished as wide open space
- · Abundant on-site parking
- · Commercial zoning allows for broad use of business types
- · Modified gross rental rate, NNN costs are approximately \$600/month, and utilities \$200/month