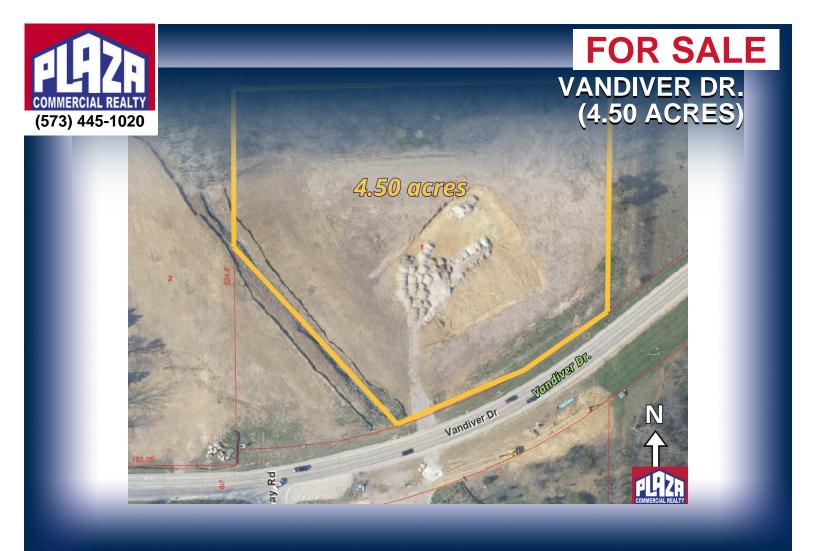

| ADDRESS       | Vandiver Dr.<br>(4.50 acres)<br>Columbia, MO |
|---------------|----------------------------------------------|
| PROPERTY TYPE | Land / Investment                            |
| SALE PRICE    | \$450,000                                    |
| LAND          | 4.50 acres                                   |
| ZONING        | IG                                           |

## DETAILS

- 4.50 acres currently zoned I-G in City of Columbia.
- Offered for sale in its entirety at \$450,000.
- Favorable area with nearby residential and recreational uses.
- Intersection location, just off US Hwy I-70.
- Recent grading of lot to increase its development appeal.