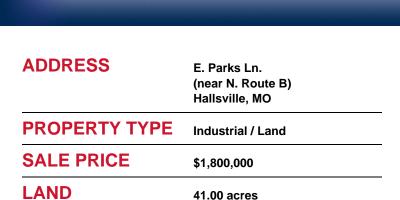

## **DETAILS**

- 41 acres of land currently zoned A-2 located in Boone County just north of Columbia city limits.
- Access to Colt railroad.
- Seller will consider contract contingent on re-zoning with defined industrial uses.
- Buyer to verify utility capacity for any development uses.
- · Signage and access to be determined as part of any rezoning consideration.