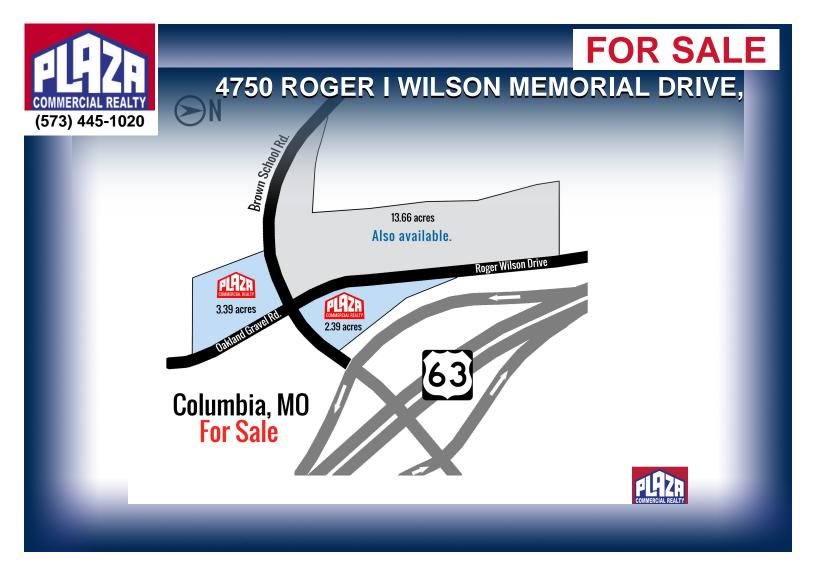

| ADDRESS       | 4750 Roger I Wilson<br>Memorial Drive,<br>Columbia, MO |
|---------------|--------------------------------------------------------|
| PROPERTY TYPE | Land / Investment / Multiple<br>Offerings              |
| SALE PRICE    | \$500,000                                              |
| LAND          | 2.39 acres                                             |
| ZONING        | M-C                                                    |

## DETAILS

- 2.39 acres currently zoned M-C (mixed use corridor) City of Columbia.
- Suitable for c-store services.
- Offered for sale in its entirety at \$500,000.
- Favorable area with nearby residential and recreational uses.
- Intersection location, just off US Hwy 63.
- Will permit office and retail user.