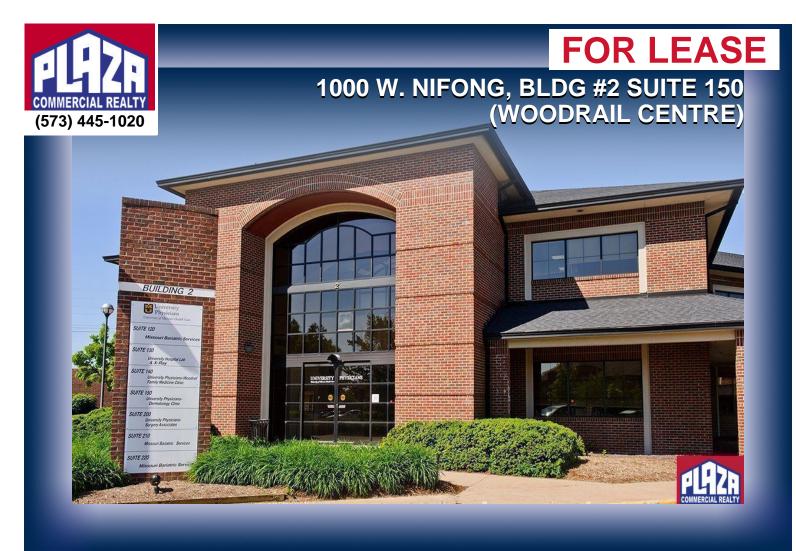

| ADDRESS       | 1000 W. Nifong, Bldg #2<br>Suite 150<br>(Woodrail Centre)<br>Columbia, MO |
|---------------|---------------------------------------------------------------------------|
| PROPERTY TYPE | Office                                                                    |
| LEASE         | \$5,000/monthly                                                           |
| SPACE         | 2,373 sqft                                                                |
| ZONING        | PD                                                                        |

## DETAILS

- Ground floor space.
- Subject space has a high level of interior finish, mixture of exam rooms and private offices.
- Recent roof, HVAC, light and painting upgrades.
- Recent interior upgrades. Move-in ready occupy condition.
- Woodrail Centre is a class A office park located in south Columbia at the corner of Nifong Blvd & Forum Blvd
- In close proximity to several other amenities/services including Walgreens and Boone Hospital South Campus.
- Tours can be conducted now with some advance scheduling thru the listing office.
- Property offered by broker/owner.