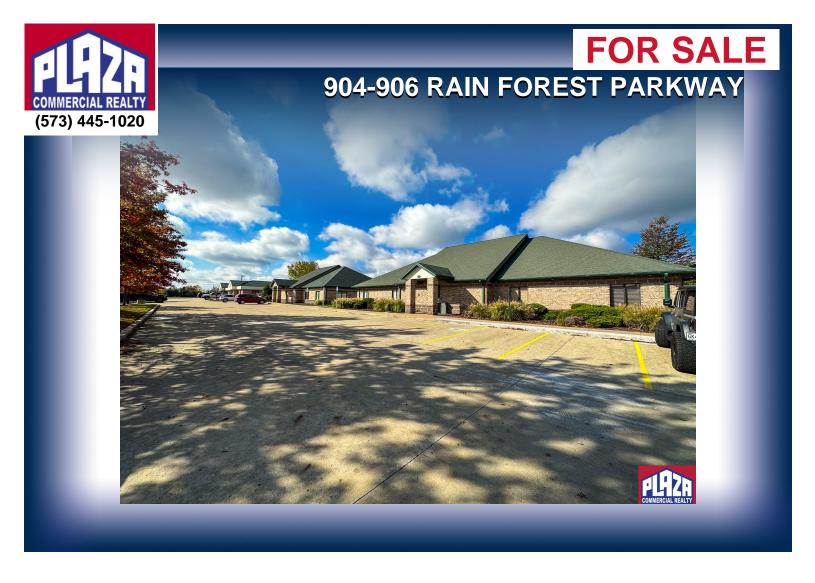

| ADDRESS       | 904-906 Rain Forest<br>Parkway<br>Columbia, MO |
|---------------|------------------------------------------------|
| PROPERTY TYPE | Office / Investment                            |
| SALE PRICE    | \$1,200,000                                    |
| BUILDING      | 9,240 sqft                                     |
| ZONING        | IG                                             |

## **DETAILS**

- · Investment offering of 3 buildings located in north Columbia just off of Highway 763 at the Rain Forest Parkway turn signal
- The subject property (904-906 Rain Forest Parkway) is 2 buildings on a single lot at \$1,200,000, or can be combined with 901 Safari for \$2,150,000
- Excellent rental history on the subject properties, and surrounding business properties
- Location is a vibrant commerce area, with abundant rooftops in close proximity, and high traffic counts on Hwy
- Call the listing office for detailed income/expense information, or to coordinate tours