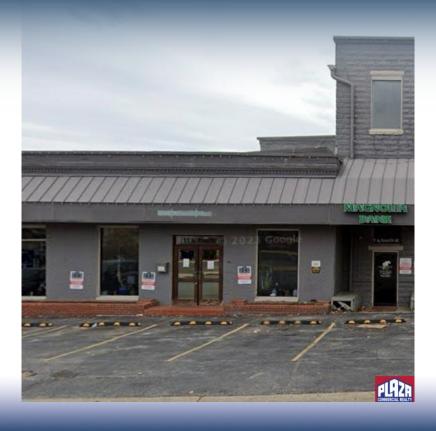

## FOR LEASE 11 S. 4TH STREET

| ADDRESS       | 11 S. 4th Street<br>Columbia, MO |
|---------------|----------------------------------|
| PROPERTY TYPE | Office / Retail                  |
| LEASE         | \$3,000/month                    |
| SPACE         | 3,000 sqft                       |
| ZONING        | M-DT                             |

## **DETAILS**

- Office space located in downtown short distance from University of Missouri, government facilities, and several bank headquarters.
- Subject space fronts 4th St. facing Shiloh Bar & Grill.
- On-site parking available.
- Creative space design.
- · Signage available.
- Suitable for retail and office uses.