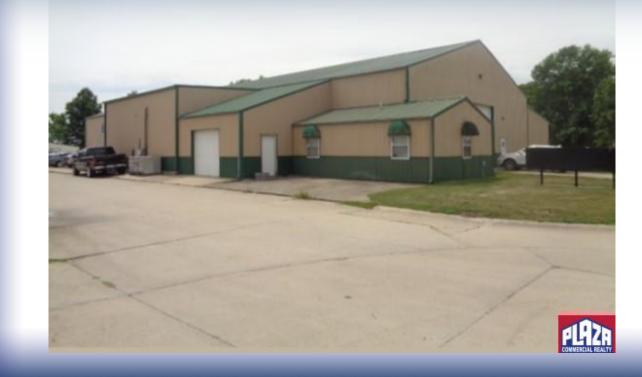

## FOR LEASE 1780 LINDBERGH LN. (3,400 SF PART OF BLDG)

| ADDRESS       | 1780 Lindbergh Ln.<br>(3,400 sf part of bldg)<br>Columbia, MO |
|---------------|---------------------------------------------------------------|
| PROPERTY TYPE | Industrial                                                    |
| LEASE         | \$2,200/month                                                 |
| SPACE         | 3,400 sqft                                                    |
| LAND          | 2.46 acres                                                    |

## DETAILS

- 12,000 sf freestanding facility near I-70 interchange. Space can be divided.
- Situated on (2) platted tracts of 1.23 acres each in Callaway County. Combined land area is 2.46 acres.
- \$2,200 monthly rental.
- Tenant pays its own interior and exterior maintenance. Landlord pays real estate taxes and building insurance.
- Variable lease terms are possible.
- Business use must confirm to primary business occupant approval. This can be determined prior to lease preparation.