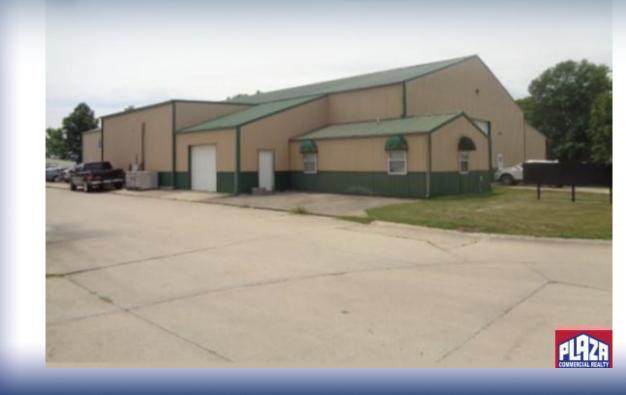

## FOR SALE OR LEASE 1780 LINDBERGH LN

| ADDRESS       | 1780 Lindbergh Ln<br>Columbia, MO |
|---------------|-----------------------------------|
| PROPERTY TYPE | Industrial                        |
| SALE PRICE    | \$725,000                         |
| LEASE         | \$7,250/month                     |
| SPACE         | 12,000 sqft                       |
| BUILDING      | 12,000 sqft                       |
| LAND          | 2.46 acres                        |

## DETAILS

- 12,000 sf freestanding facility near I-70 interchange.
- Situated on (2) platted tracts of 1.23 acres each in Callaway County. Combined land area is 2.46 acres.
- \$7,250 monthly rental.
- Tenant pays its own utilities, and its own interior and exterior maintenance. Landlord pays real estate taxes and building insurance.
- Building has kitchen equipment set-up including coolers/freezers.
- Space can be divided into smaller incremental sizes at \$7.25 sf annual rental.