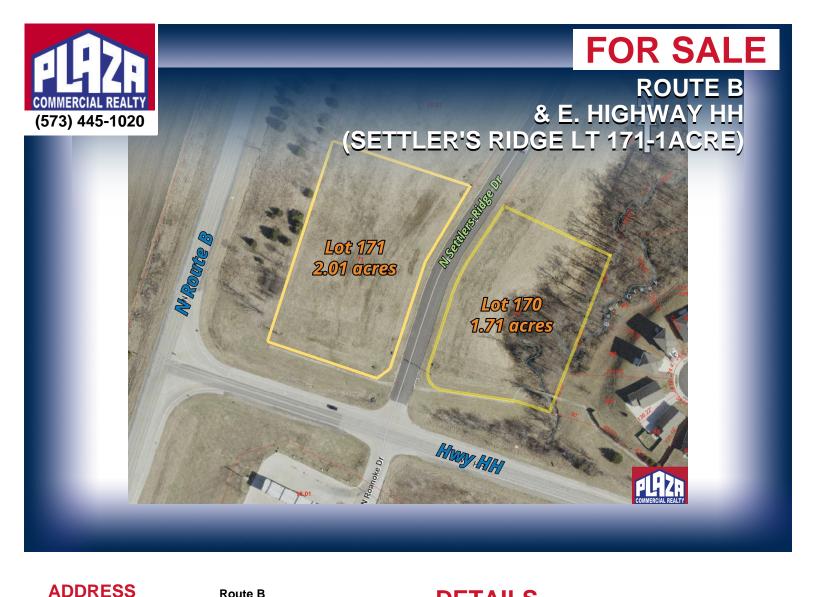

Route B & E. Highway HH (Settler's Ridge LT 171-1acre)

Columbia, MO

PROPERTY TYPE Land SALE PRICE See Details **LAND** 1.00 acres ZONING CG-P

Paul Land, SIOR PaulLand@PlazaCommercialRealty.com Mike Grellner, SIOR MikeGrellner@PlazaCommercialRealty.com Lauren Crosby, Agent Lauren Crosby @ Plaza Commercial Realty.com

## **DETAILS**

- · Commercial lot(s) located in a growing part of Columbia at the intersection of Route B and Highway HH
- · Lot is currently platted as a single 2.01 acre lot, but owner will consider sale of smaller lot(s) subject to replatting with Boone County (small as 1 acre)
- Pricing is \$150,000 \$250,000 per acre depending on purchase of entire lot vs. a smaller portion (seller prefers division no less than 1 acre)
- The subject parcel is the corner lot at a high traffic area, corner of Route B/Paris Rd. and Highway HH at the entry of Settler's Ridge subdivision
- · Directly across the street from a well-maintained, high volume fuel/convenience store
- · County commercial zoning allows for a variety of different uses