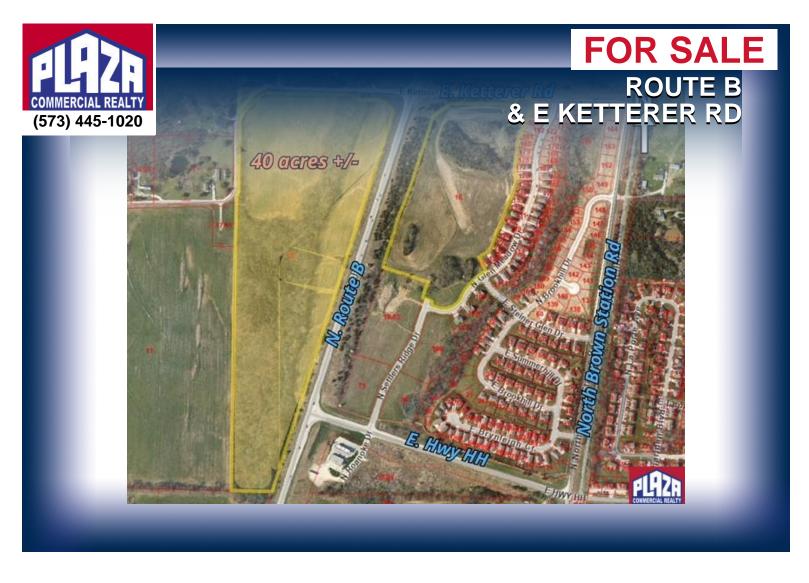

| ADDRESS       | Route B<br>& E Ketterer Rd<br>Columbia, MO |
|---------------|--------------------------------------------|
| PROPERTY TYPE | Land                                       |
| SALE PRICE    | \$1,200,000                                |
| LAND          | 40.00 acres                                |

## **DETAILS**

- Development land in a growing part of north Columbia, at the southwest corner of Ketterer Rd and Route B
- Current zoning is a mixture of agriculture and single family residential, but can be purchased subject to rezoning
- · Located outside of city limits, but with guick access to Columbia employment districts
- · Active residential corridor between Columbia and Hallsville
- Acreage is approximate, subject to buyer and seller approving final surveyed property to be conveyed