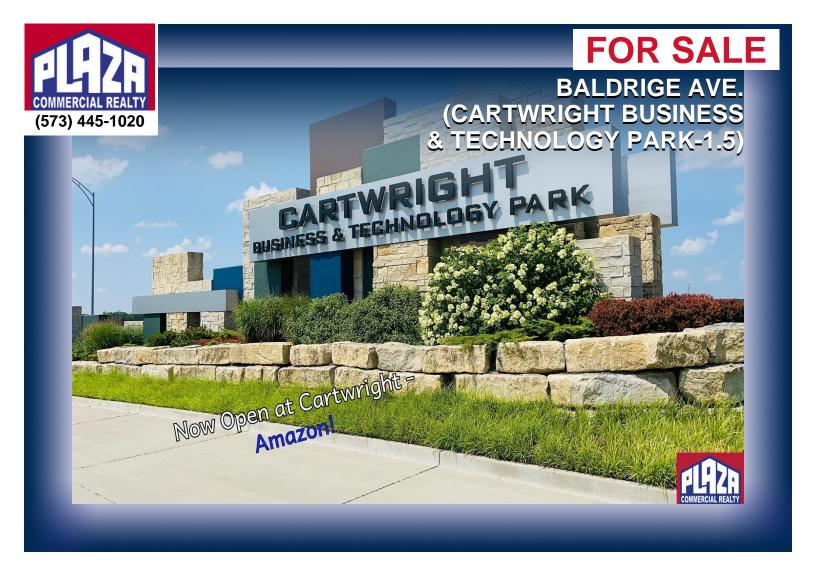

## **DETAILS**

- · Located in Cartwright Business & Technology Park, a new development adjacent to Columbia Regional Airport at the Highway 63 & Route H intersection
- · Cartwright Park is a planned, mixed-use development with infrastructure and utility capacity to support a variety of large scale occupancies
- Park contains over 400 acres, 20 acre lake, and walking trails for use by occupants
- · A variety of lots are available that can accommodate office, retail, or industrial uses
- Subject lot is a 1.3 acre commercial lot near intersection of Route H and Highway 63
- · Additional commercial lots available, various sizes at \$250,000 per acre
- Adjacent to Columbia Regional Airport, which has seen a 10-fold increase in passengers over the last decade and recently opened a new, expanded terminal
- Subject to park covenants, and owner/landlord approval of use and development plans
- · Owner/developer is willing to sell lots, or do build-to-suit as needed