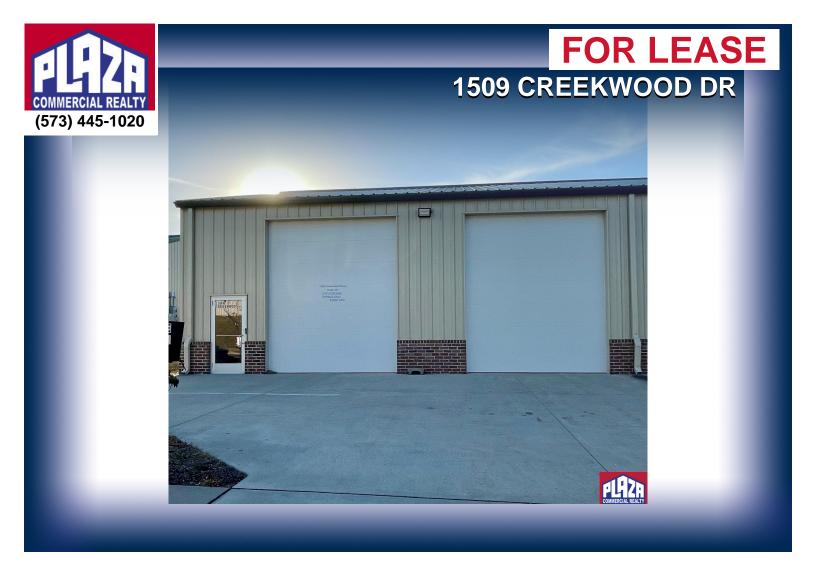

| ADDRESS       | 1509 Creekwood Dr<br>Suite 101<br>Columbia, MO |
|---------------|------------------------------------------------|
| PROPERTY TYPE | Office / Industrial                            |
| LEASE         | \$2,500/monthly                                |
| SPACE         | 2,050 sqft                                     |
| ZONING        | M-C                                            |

## need of shop space. • Approximately 2,050 sq ft. warehouse/office combination.

**DETAILS** 

• Newer construction (less than 4 years old), finished out in a manner well-suited to a variety of small businesses in

- Interior includes a private office, break/kitchenette area, a shop space with 2 power overhead doors and its own restroom.
- Favorable location between two Interstates 70 & 63 allowing quick access to the entire trade area.
- Business/occupant must fit within the M-C commercial zoning designation.
- Tenant responsible for its own utilities and maintenance.
- Landlord pays real estate taxes and building insurance.