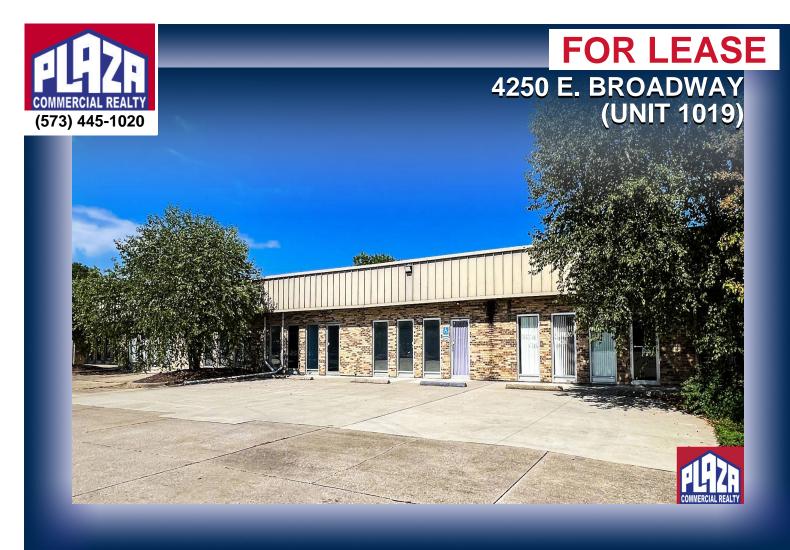

| ADDRESS       | 4250 E. Broadway<br>(Unit 1019)<br>Columbia, MO |
|---------------|-------------------------------------------------|
| PROPERTY TYPE | Office / Retail                                 |
| LEASE         | \$1,100/monthly                                 |
| SPACE         | 1,040 sqft                                      |
| ZONING        | C-G                                             |

## DETAILS

- Neighborhood retail and office park located in eastern Columbia with close proximity to Hwy 63 and the Old Hawthorn Country Club.
- Abundant parking.
- Lease is structured on gross rent basis. Tenant pay rent and utilities. Landlord pays real estate taxes, building insurance and exterior maintenance without charge back to tenant.
- Minimum lease term is 1 year and prefer longer.
- Space has direct access to parking lot.
- Responsive property owner.
- Immediately available.