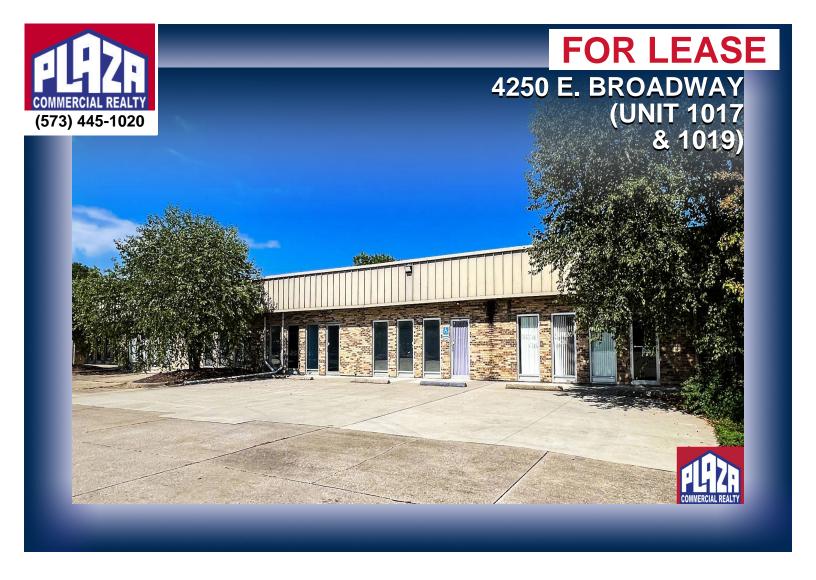

| ADDRESS       | 4250 E. Broadway<br>(Unit 1017<br>& 1019)<br>Columbia, MO |
|---------------|-----------------------------------------------------------|
| PROPERTY TYPE | Office / Retail                                           |
| LEASE         | \$2,200/monthly                                           |
| SPACE         | 2,120 sqft                                                |
| ZONING        | C-G                                                       |

## **DETAILS**

- · Neighborhood retail and office park located in eastern Columbia with close proximity to Hwy 63 and the Old Hawthorn Country Club.
- · Abundant parking.
- Lease is structured on gross rent basis. Tenant pay rent and utilities. Landlord pays real estate taxes, building insurance and exterior maintenance without charge back to tenant.
- Minimum lease term is 1 year and prefer longer.
- · Space has direct access to parking lot.
- · Responsive property owner.
- Immediately available.