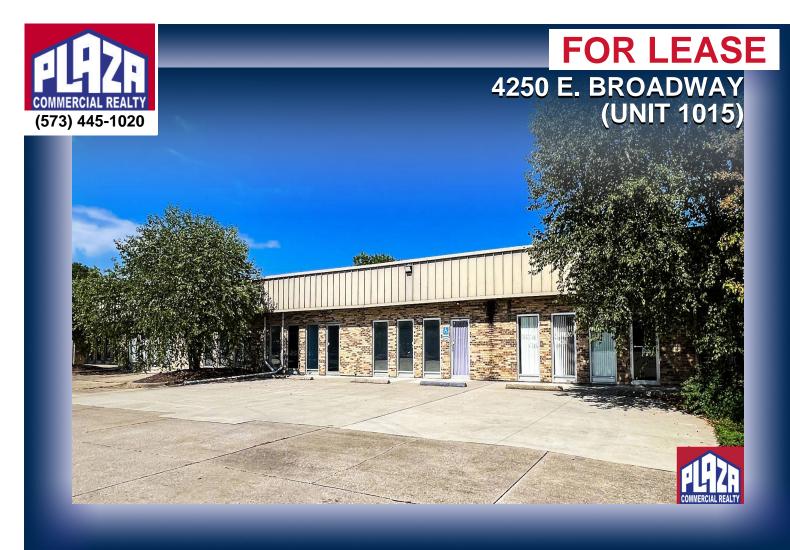

| ADDRESS       | 4250 E. Broadway<br>(Unit 1015)<br>Columbia, MO |
|---------------|-------------------------------------------------|
| PROPERTY TYPE | Office / Retail                                 |
| LEASE         | \$1,000/monthly                                 |
| SPACE         | 780 sqft                                        |
| ZONING        | C-G                                             |

## DETAILS

- Neighborhood retail and office park located in eastern Columbia with close proximity to Hwy 63 and the Old Hawthorn Country Club.
- Abundant parking.
- Lease is structured on gross rent basis. Tenant pay rent and utilities. Landlord pays real estate taxes, building insurance and exterior maintenance without charge back to tenant.
- Minimum lease term is 1 year and prefer longer.
- Space has direct access to parking lot.
- Responsive property owner.
- Immediately available.