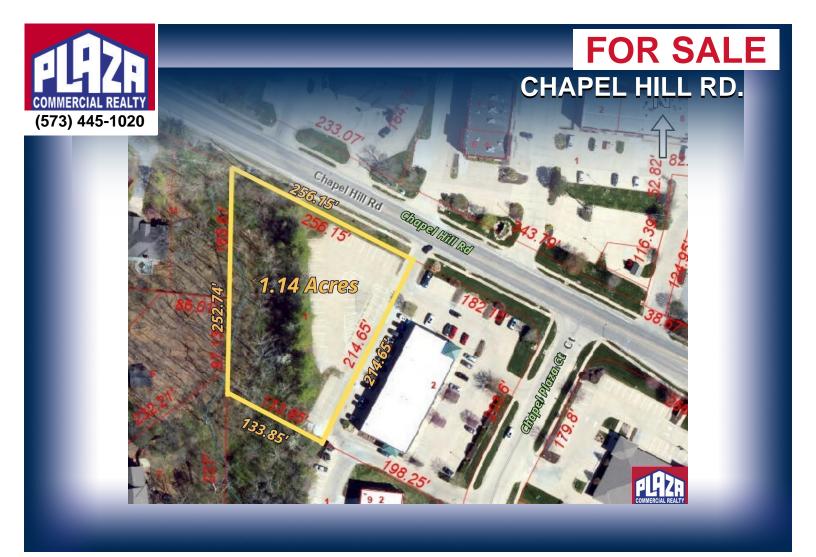

| ADDRESS       | Chapel Hill Rd.<br>Columbia, MO |
|---------------|---------------------------------|
| PROPERTY TYPE | Land / Investment               |
| SALE PRICE    | \$275,000                       |
| LAND          | 1.14 acres                      |
| ZONING        | PD                              |

## DETAILS

- Commercial lot located in a favorable business area of Columbia.
- Lot is currently platted as a single 1.14 acre lot, 19,000 sf of concrete paved area (0.42 acres).
- Strong retail/office corridor located directly west of Kilgore medical pharmacy.
- Ideal for small owner/occupant facility development.
- Suitable for retail and office uses.