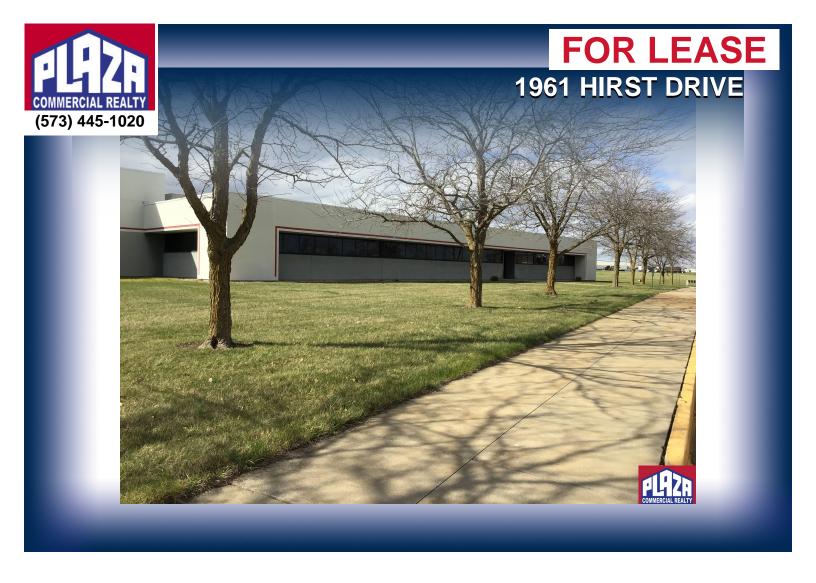

| ADDRESS       | 1961 Hirst Drive<br>Moberly, MO |
|---------------|---------------------------------|
| PROPERTY TYPE | Office                          |
| LEASE         | \$11,813/monthly                |
| SPACE         | 9,450 sqft                      |

## **DETAILS**

- Freestanding, multi-tenant office building in Moberly, MO.
- Located in a professional office park.
- Abundant on-site parking in close proximity to building entrances.
- Call the listing office for more details and to arrange showing.
- Immediately available, subject to any interior improvements desired by tenant.
- Retail rate includes Landlord paying utilities.