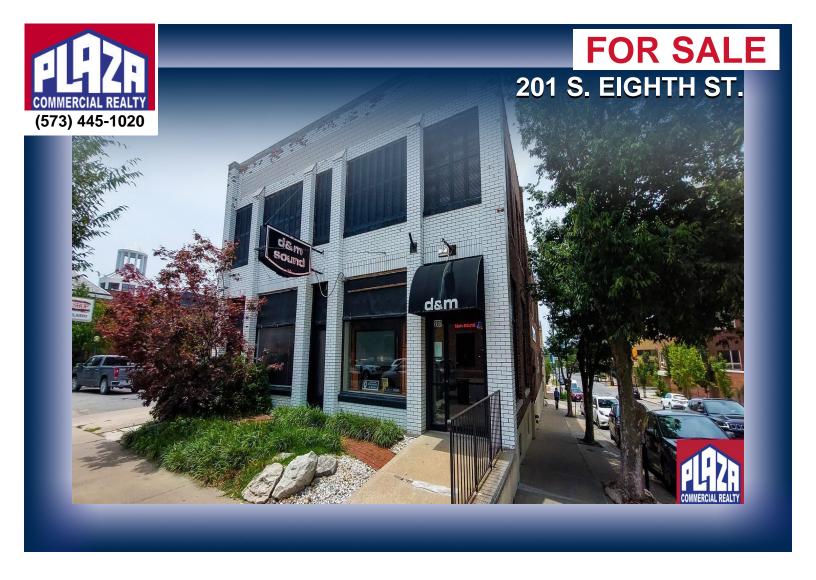

| ADDRESS       | 201 S. Eighth St.<br>Columbia, MO |
|---------------|-----------------------------------|
| PROPERTY TYPE | Office / Retail / Investment      |
| SALE PRICE    | \$795,000                         |
| SPACE         | 8,410 sqft                        |
| BUILDING      | 8,410 sqft                        |
| LAND          | 0.15 acres                        |
| ZONING        | M-DT                              |

## **DETAILS**

- · Corner building located in downtown Columbia
- Tours of building must be coordinated through listing
- Property to convey in its "as is" condition.
- Building is becoming available for purchase and occupancy by other business use, due to shift in current operator's space needs.
- Near MU Campus and high foot traffic area due to surrounding student housing.
- 4,410 sf finished ground floor suitable for retail, 4,000 sf unfinished upper level suitable for multi-family or office.