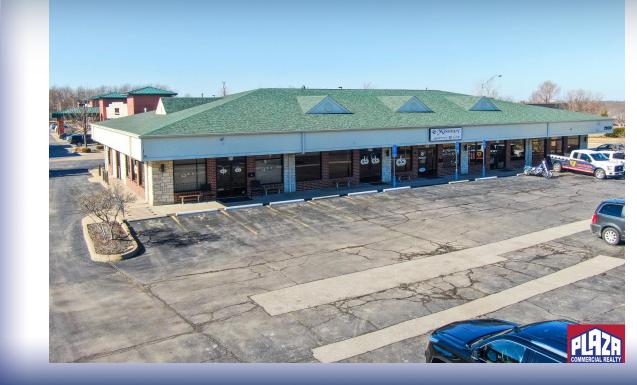

| ADDRESS       | 2900 Falling Leaf Dr.<br>(Suites 100/101)<br>Columbia, MO |
|---------------|-----------------------------------------------------------|
| PROPERTY TYPE | Office / Retail                                           |
| LEASE         | \$3,600/month                                             |
| SPACE         | 2,761 sqft                                                |
| ZONING        | M-C                                                       |

## DETAILS

- Subject property is a well built facility, mixture of office & retail tenants near the Grindstone & Highway 63 overpass
- Suites 100/101 are currently occupied by a tenant who intends to vacate in the fall of 2024
- Can be combined with suite 102 (1,251 sq ft) for a total of 4,012 sq ft
- Abundant on-site parking
- · Commercial zoning allows for a variety of uses
- · Local, responsive property management
- Rental rate is on a NNN basis NNN's are approximately \$3/sq ft