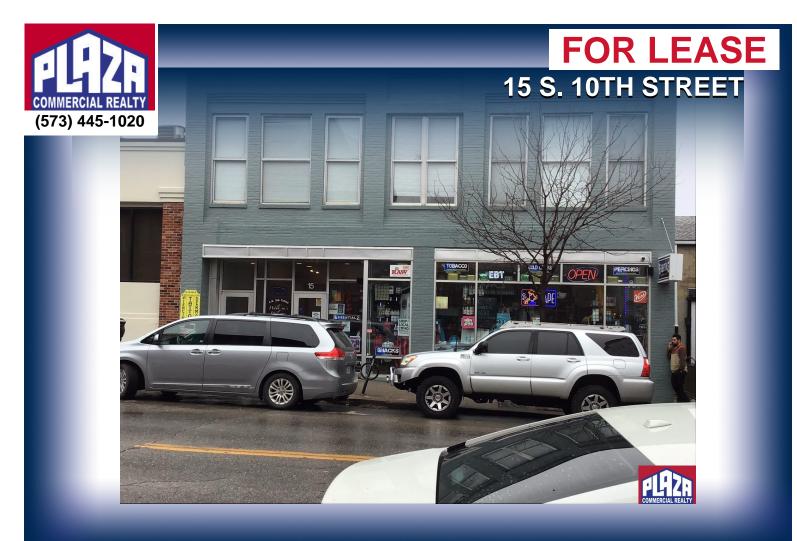

| 15 S. 10th Street<br>Columbia, MO |
|-----------------------------------|
| Office / Retail                   |
| \$6,400/month                     |
| 4,210 sqft                        |
| M-DT                              |
|                                   |

## DETAILS

- Ground floor retail/office space located in downtown Columbia.
- Space is half block south of Broadway with high pedestrian counts.
- Currently in configuration conducive to a variety of uses.
- Close proximity to City of Columbia and Boone County government centers, University of Missouri, Columbia College, and Stephens College.
- Signage options available for discussion.
- Contact listing office to coordinate tours.