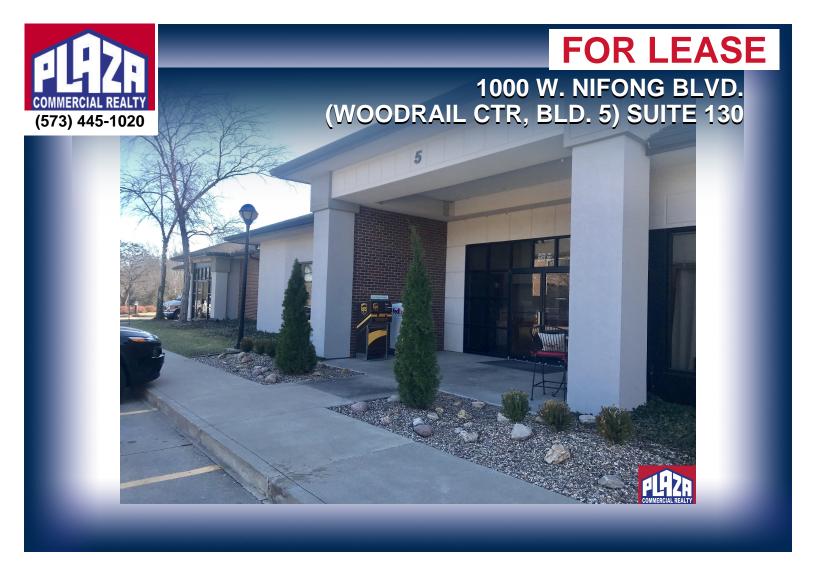

| ADDRESS       | 1000 W. Nifong Blvd.<br>(Woodrail Ctr, Bld. 5) Suite<br>130<br>Columbia, MO |
|---------------|-----------------------------------------------------------------------------|
| PROPERTY TYPE | Office                                                                      |
| LEASE         | \$1,445/month                                                               |
| SPACE         | 961 sqft                                                                    |
| ZONING        | PD                                                                          |

## **DETAILS**

- Office space located in building 5 in Woodrail Centre
- Woodrail Centre is a class A office park located in south Columbia at the corner of Nifong Blvd & Forum Blvd
- In close proximity to several other amenities/services including Walgreens and Boone Hospital South Campus
- On site management staff
- · Corner building along Forum Blvd
- · Rental rate is on a NNN basis