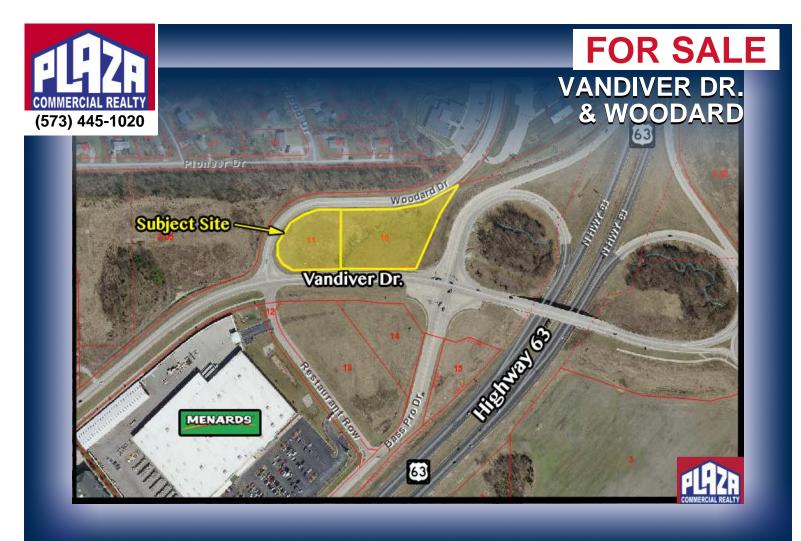

| ADDRESS       | Vandiver Dr.<br>& Woodard<br>Columbia, MO |
|---------------|-------------------------------------------|
| PROPERTY TYPE | Land                                      |
| SALE PRICE    | \$1,335,000                               |
| LAND          | 3.06 acres                                |
| ZONING        | PD                                        |

## DETAILS

- Offering is located just west of the Highway 63 & Vandiver Dr. overpass
- Site is graded, with utilities in place and ready for development
- Planned commercial zoning district allows for a variety of uses including convenience store
- Part of the Centerstate Development that includes Bass Pro, Menards, and Hilton Garden & Conference Center
- Hard corner near a signalized intersection