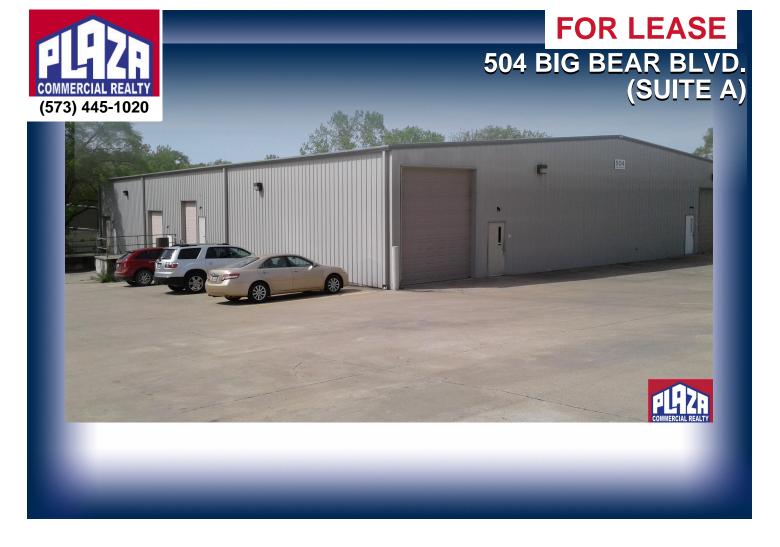

# **ADDRESS**

504 Big Bear Blvd. (Suite A) Columbia, MO

### PROPERTY TYPE

Industrial

# **DETAILS**

- · Warehouse unit with a loading dock and drive-in door
- Includes a restroom & kitchenette within the premises
- · Located in close proximity to Interstate 70
- Industrial zoning allows for a variety of uses
- On-site owner/manager provides mowing and snow removal services
- Rental rate of \$2,500/month in year 1, \$3,000/month in year 2, \$3,300/month in subsequent years