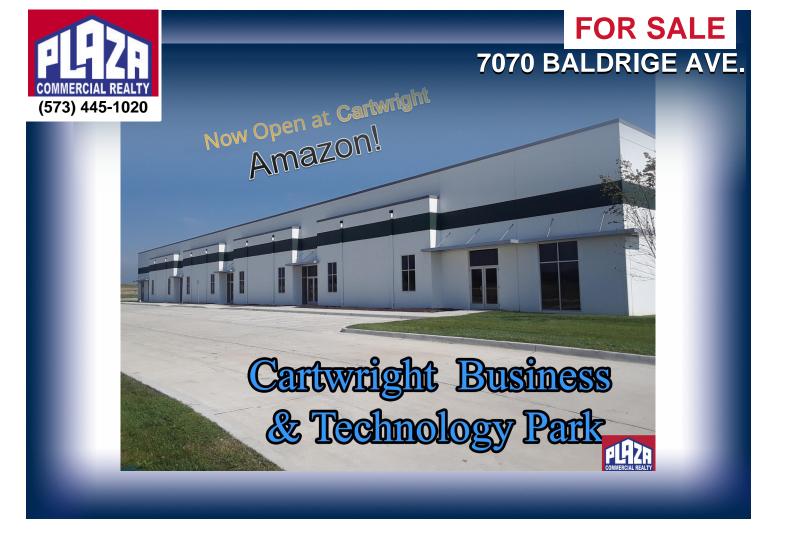

## **ADDRESS**

7070 Baldrige Ave. Cartwright Business & Technology Park Ashland, MO

**PROPERTY TYPE** Office / Industrial

**SALE PRICE** \$3,200,000

SPACE 16,250 sqft

BUILDING 22,500 sqft

LAND 4.60 acres

## DETAILS

- Located in Cartwright Business & Technology Park, a new development adjacent to Columbia Regional Airport at the Highway 63 & Route H intersection
- Cartwright Park is a planned, mixed-use development with infrastructure and utility capacity to support a variety of large scale occupancies
- Park contains over 400 acres, 20 acre lake, and walking trails for use by occupants
- Subject property is new construction, high quality concrete tilt-up currently in shell condition
- Building is available for sale only, 16,250 sq ft of the 22,500 sq ft remains available for occupancy
- Building layout provides ability to finish as office and/or warehouse, docks and overhead doors can be added as required by occupant
- Adjacent to Columbia Regional Airport, which has seen a 10-fold increase in passengers over the last decade and just broke ground on a new terminal
- Subject to park covenants, and owner/landlord approval of use and development plans