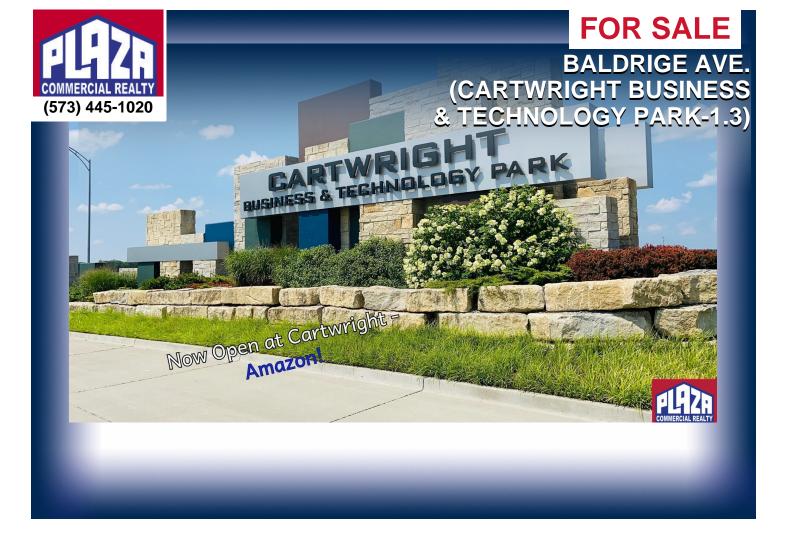

#### **ADDRESS**

Baldrige Ave. (Cartwright Business & Technology Park-1.3) Ashland, MO

# **DETAILS**

- · Located in Cartwright Business & Technology Park, a new development adjacent to Columbia Regional Airport at the Highway 63 & Route H intersection
- · Cartwright Park is a planned, mixed-use development with infrastructure and utility capacity to support a variety of large scale occupancies
- Park contains over 400 acres, 20 acre lake, and walking trails for use by occupants
- · A variety of lots are available that can accommodate office, retail, or industrial uses
- Subject lot is a 1.3 acre commercial lot near intersection of Route H and Highway 63
- Additional commercial lots available, various sizes at \$250,000 per acre
- Adjacent to Columbia Regional Airport, which has seen a 10-fold increase in passengers over the last decade and recently opened a new, expanded terminal
- · Subject to park covenants, and owner/landlord approval of use and development plans
- Owner/developer is willing to sell lots, or do build-to-suit as needed