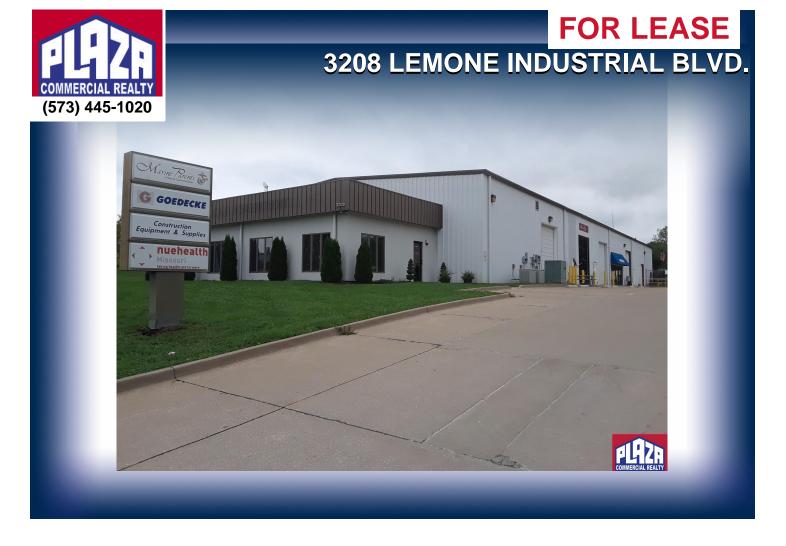

#### **ADDRESS**

3208 LeMone Industrial Blvd. Columbia, MO

# **DETAILS**

- Located in LeMone Industrial Park in south Columbia (Highway 63 & **Grindstone**)
- Multi-tenant facility with a mixture of office and industrial occupants
- Subject space is 3,650 of office finish, heated/cooled, that is suitable for regular office occupancy and/or small scale production
- Additionally, there is 1,750 sq ft of adjacent warehouse space that adjoins the office unit
- · Industrial zoning will allow a variety of uses
- · Limited on-site parking
- Tenant also contributes their percentage share of utilities (approx \$850/month)
- Located in LeMone Industrial Park, a large scale employment park with a mixture of office and industrial occupants