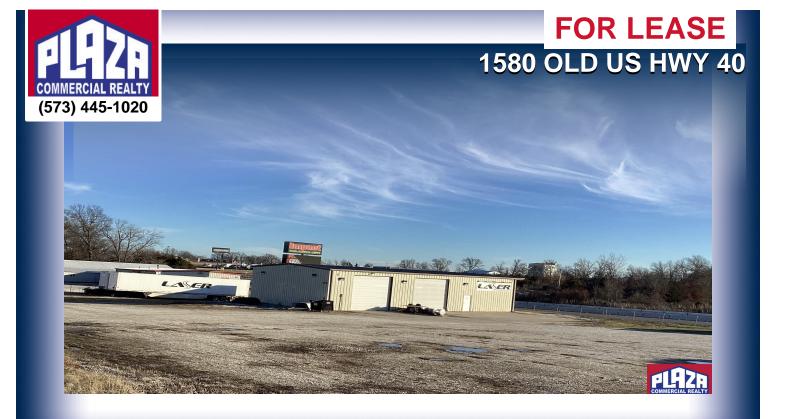

### **ADDRESS**

1580 Old US Hwy 40 Columbia, MO

# DETAILS

- 3,000 sq ft freestanding building.
- Located in Callaway County and will permit all business uses, subject to Landlord approval.
- Highly visible to Interstate 70, if signage is important to building occupant.
- One overhead doors and two docks.
- Interior finish 800 sf office and balance is warehouse.
- Large fenced yard area available.
- Tenant pays mowing and snow removal.
- Space available, subject to rights of existing occupant with short term occupancy desires.
- Typical lease term is 3 year to 5 year.