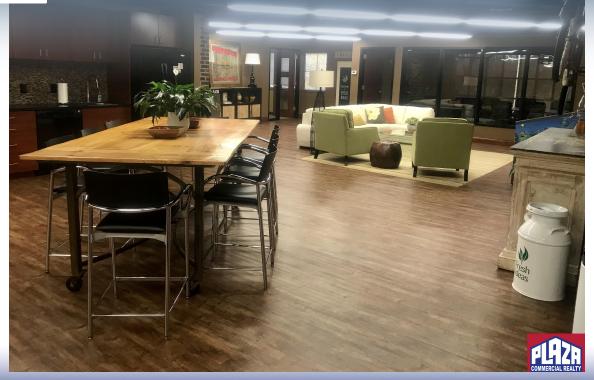

## **DETAILS**

- 2nd floor office space located in suite 220 of building 3 in Woodrail Centre.
- · Subject space has a high level of interior finish, mixture of open space and private offices.
- · Abundant windows with nice views of the surrounding
- Woodrail Centre is a class A office park located in south Columbia at the corner of Nifong Blvd & Forum Blvd.
- In close proximity to several other amenities/services including Walgreens and Boone Hospital South Campus
- · On site management staff
- · Rental rate is on a NNN basis (NNN costs currently \$5.00/sq ft).