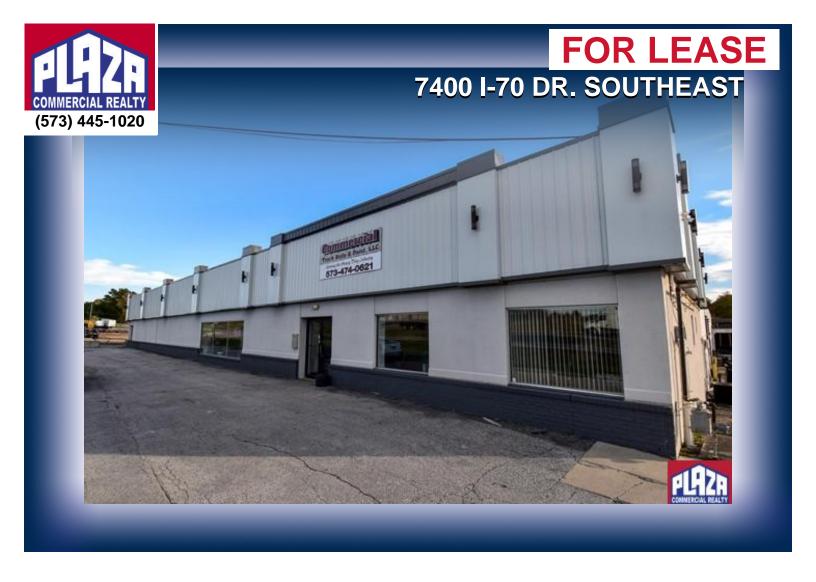

| ADDRESS       | 7400 I-70 Dr. Southeast<br>Columbia, MO |
|---------------|-----------------------------------------|
| PROPERTY TYPE | Retail / Industrial                     |
| LEASE         | \$9,000/monthly                         |
| SPACE         | 14,725 sqft                             |
| BUILDING      | 14,725 sqft                             |
| LAND          | 2.30 acres                              |
| ZONING        | C-G                                     |

## **DETAILS**

- Freestanding building located on Interstate 70 outer road .
- · Excellent visibility from Interstate 70 with signage opportunities.
- Approx. 1,600 sf devoted to office and 13,125 sf warehouse area. Warehouse area has (2) large drive-in
- East portion of overall facility available for lease. Access to dock services can be discussed.
- · Display yard on east side of building is zoned C-GP (planned commercial).
- 1,600 sf office area can be leased separately at \$2,000 monthly. Display yard area of 2 acres can be leased separately at \$2,000 monthly. Warehouse area only can be leased separately at \$7,000 monthly.
- Call listing office to set up appointment.