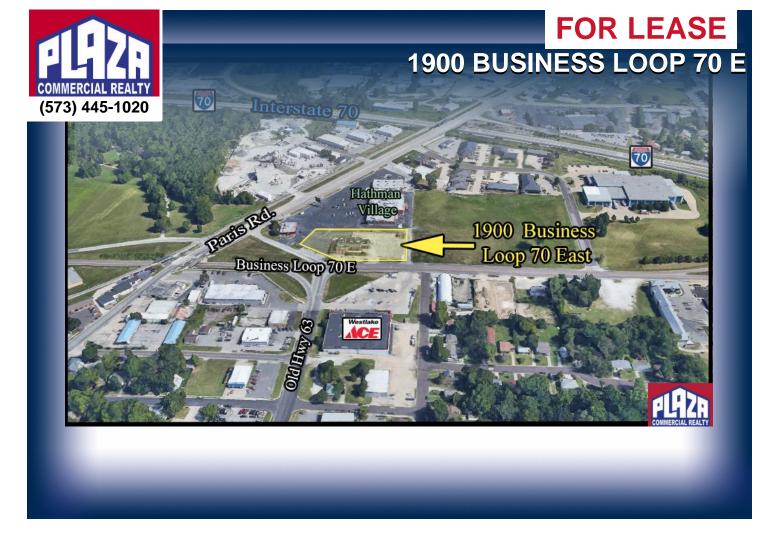

### **ADDRESS**

1900 Business Loop 70 E Columbia, MO

# **DETAILS**

- Shovel ready site on the Business Loop immediately across from Westlake Hardware at Old Highway 63 intersection
- Former restaurant site but all building improvements have been removed
- · Excellent visibility with high traffic counts
- Short distance from Highway 63 & Interstate 70 interchange
- · Owner will consider dividing lot at revised rental rate structure