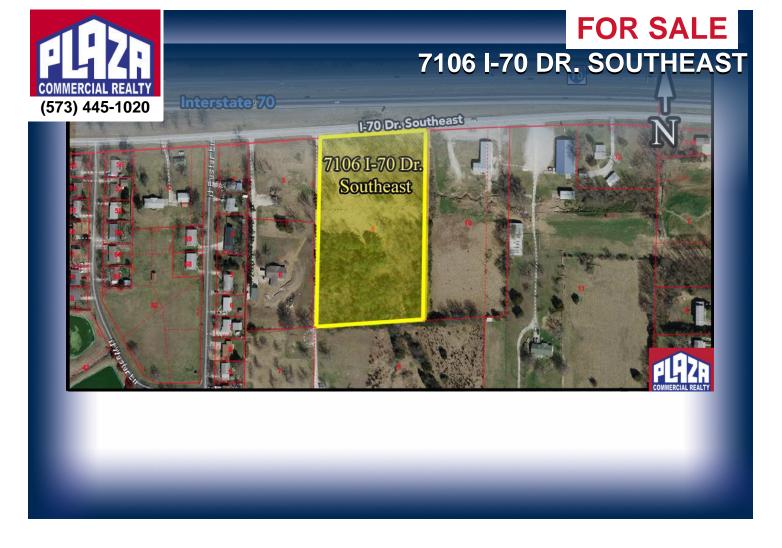

### **ADDRESS**

7106 I-70 Dr. Southeast Columbia, MO

# **DETAILS**

- . Land is located on the Interstate outer road with excellent visibility from Interstate 70
- Just west of Route Z exit and various commercial and industrial uses including nearby Trade Winds Business Park
- Property is zoned C-G (general commercial) in County of Boone.
- Property is situated between two exits of I-70.
- · Great visibility.
- · Recently performed survey.