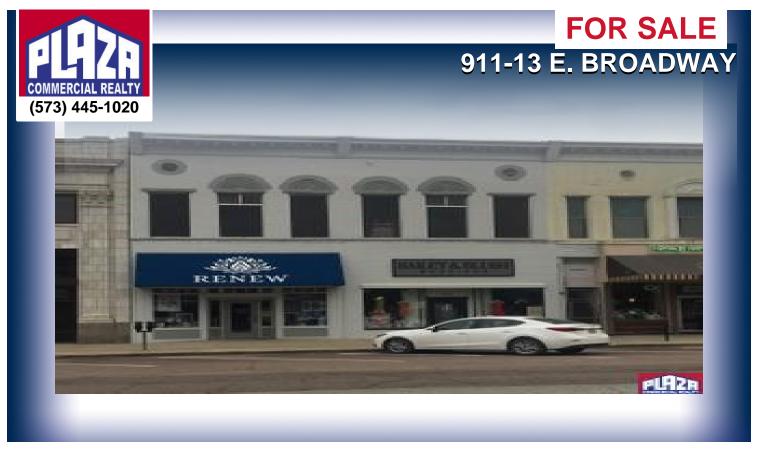

#### **ADDRESS**

911-13 E. Broadway Columbia, MO

# **DETAILS**

- ALL PROPERTY TOURS TO BE COORDINATED THROUGH LISTING BROKER OFFICE IN ADVANCE TO MINIMIZE DISRUPTION OF EXISTING BUSINESS OCCUPANTS
- Partially occupied multi-tenant building with 2 retail oriented units on the ground floor and upper floor of 3,600 sf that has been cleared of all finishes, so that upper floor can be tailored to buyer desire.
- Property is located at a premier site in the Columbia's central business district (DCID) in close proximity to University of Missouri, City and County government centers, and in financial district.
- Sale offering is subject to existing tenancies and seller's timing requirements.
- Property has 39.75ft of Broadway frontage and is 142.50ft deep.
- · Special opportunity to own prestigious Broadway address.