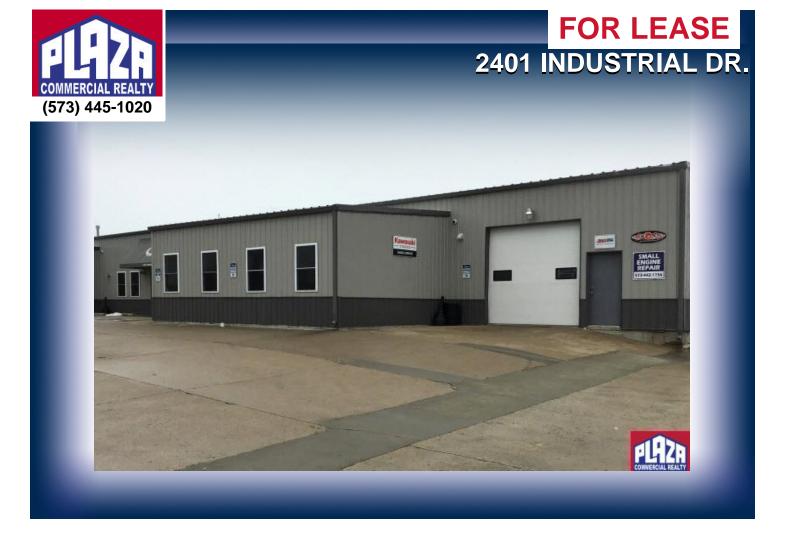

## **ADDRESS**

2401 Industrial Dr. Columbia, MO

# **DETAILS**

- Freestanding 10,000 sq ft warehouse with showroom, located in industrial zoned area and close proximity to I-70 and Stadium Blvd (one minute north of I-70).
- \$8,000 monthly rental on a modified gross basis.
- 2 drive in door and 1 dock door.
- Ample parking on concrete paved lot.
- · Located at entry to industrial park with excellent visibility from Stadium Blvd.
- Zoned heating and air conditioning for efficiency.
- . Owner prefers to lease space in its entirety, though division of space is possible.
- Lease is offered subject to rights of existing tenant. Call broker for details.