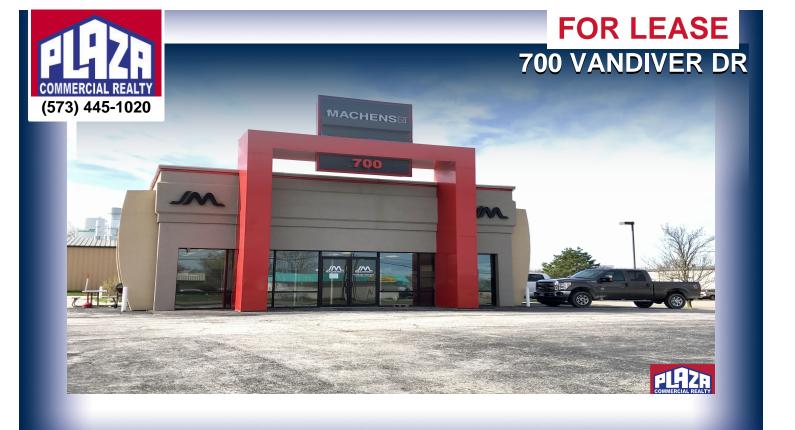

## **ADDRESS**

700 Vandiver Dr Columbia, MO

# DETAILS

- 3,360 sq ft freestanding building on corner lot with high visibility and easy access. \$4,000 monthly rental on triple net lease.
- Building consists of approx 2,700 sq ft as showroom/office finish and 660 sq ft of storage or repair service area and accessed by an overhead door. Total of 3,360 sf.
- Favorable retail area just one block north of Interstate 70, between (2) I-70 exits.
- Abundant parking and display area
- Highest retail district zoning in Columbia allows many business
  uses