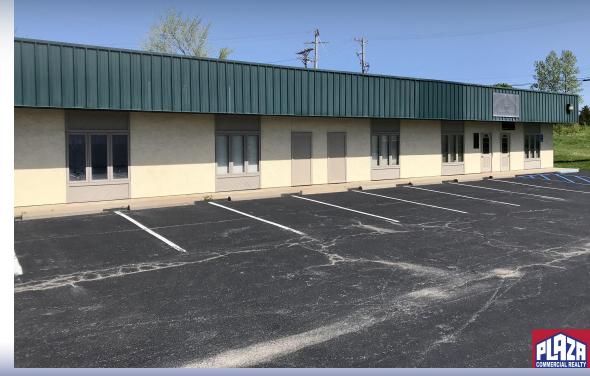

## **FOR LEASE** 1621 TOWNE DR., SUITE F

| ADDRESS       | 1621 Towne Dr., Suite F<br>Columbia, MO |
|---------------|-----------------------------------------|
| PROPERTY TYPE | Office / Retail                         |
| LEASE         | \$1,200/month                           |
| SPACE         | 1,000 sqft                              |
|               |                                         |

## DETAILS

- Located just off of Paris Rd. in north central Columbia
- Commercial zoning allows for a variety of office and commercial uses
- Located in a neighborhood with other business/professional occupancies.
- Abundant on-site parking
- Subject unit is currently in office configuration.