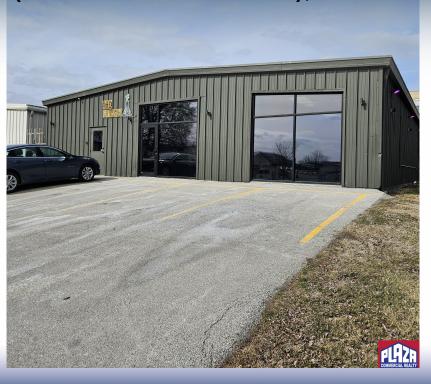

# **1122 E. WILKES** (THE ARCADE DISTRICT); CO-WORKING SPACE

#### **ADDRESS**

1122 E. Wilkes (The Arcade District); Co-**Working Space** Columbia, MO

## **DETAILS**

- This co-working space is located in a vibrant tech district in downtown Columbia - The Arcade District
- Space is designed for single desk occupants in a shared work environment
- Desk rental prices are \$150-\$250/month, depending on chosen location, and cubicle rental is \$450/month
- The Arcade District is an around the clock innovation & entertainment district; nearby occupants include Logboat Brewing, distillery, and numerous office occupants in the technology/creative industries
- The district also hosts various large events, concerts, and entertainment venues throughout the year
- IG (industrial) zoning allows for a variety of uses/occupancies
- · Price includes landlord paying the utility expenses, and use of the on-site conference/breakroom
- · Property is located in a Hub Zone