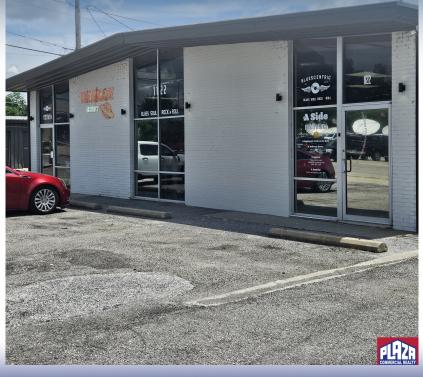

## FOR LEASE 1122 E. WILKES (THE ARCADE DISTRICT), FRONT UNIT

## DETAILS

- Freestanding building at the corner of Fay St. & Wilkes Blvd. in central/downtown Columbia
- Located in a mixed-use district (The Arcade District) inclusive of office, retail, and light industrial uses
- Nearby occupants include Logboat Brewing, distillery, and numerous office occupants in the technology/creative industries
- Front unit is available for lease, currently occupied by Bluescentric who will vacate upon leasing of the space
- IG (industrial) zoning allows for a variety of uses/occupancies
- Rental rate is on a NNN basis
- Property is located in a Hub Zone