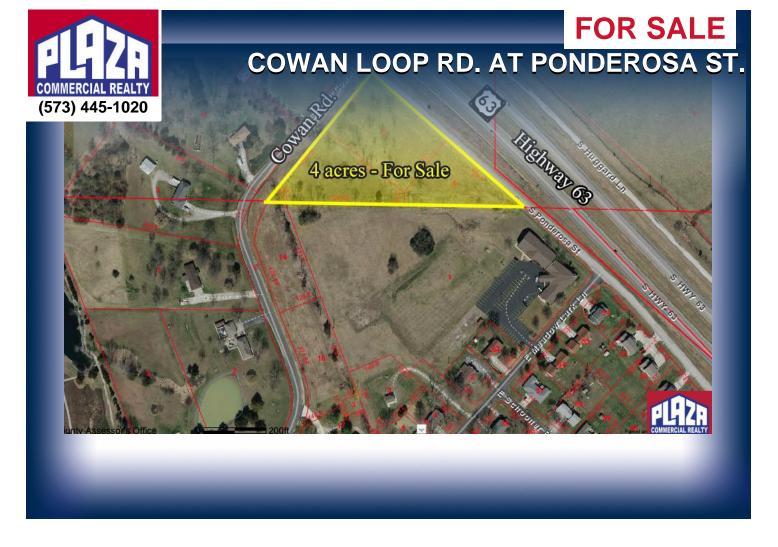

#### **ADDRESS**

Cowan Loop Rd. at Ponderosa St. Columbia, MO

#### LAND

4.00 acres

# **DETAILS**

- 4 acres of land currently zoned R-S located in Boone County just south of Columbia city limits
- · Located on outer road of Highway 63 with excellent visibility from the highway
- Seller will consider contract contingent on re-zoning with appropriately defined business/development use (such as office)
- Buyer to verify utility capacity for any development uses other than single family
- · Signage and access to be determined as part of any re-zoning consideration.
- Owner will accept cryptocurrency for purchase of property.