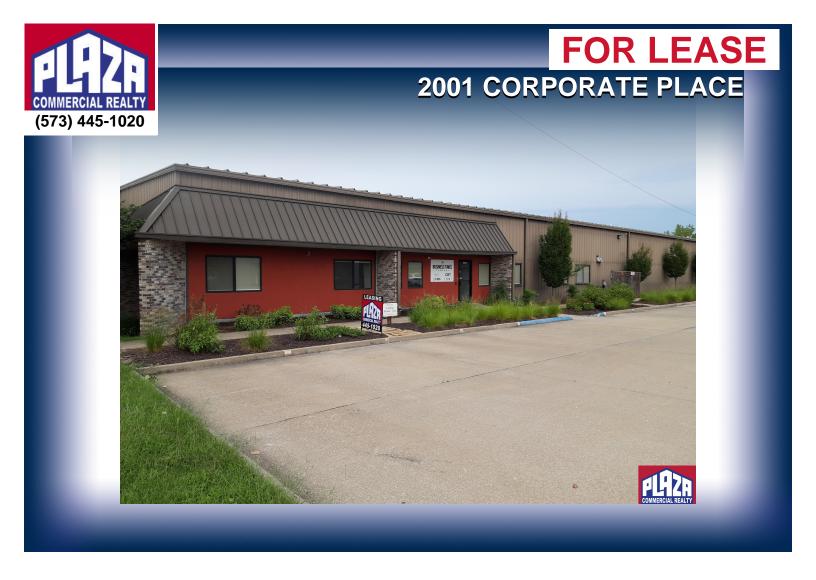

| ADDRESS       | 2001 Corporate Place<br>Columbia, MO |
|---------------|--------------------------------------|
| PROPERTY TYPE | Office                               |
| LEASE         | \$500/month                          |
| ZONING        | IG                                   |

## **DETAILS**

- Freestanding office/warehouse building located in central Columbia, close proximity to Interstate 70 via Providence & Hwy 763.
- Sublease of individual offices with shared access to common restrooms corridors.
- Modern space with friendly design features of windows and hard surface corridors.
- · All rents include landlord paying utilities.
- Tenant handles its own suite janitorial.
- Short term arrangements are available.
- Business use must be compatible with primary tenant office use.