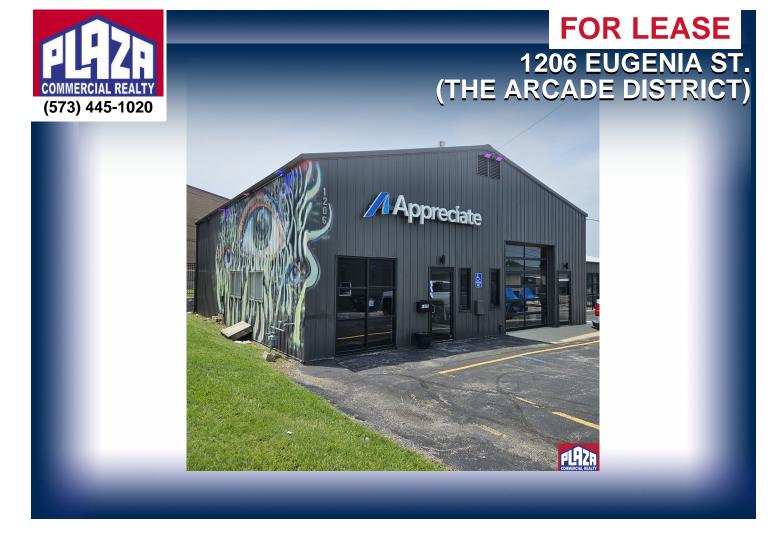

## **ADDRESS**

1206 Eugenia St. (The Arcade District) Columbia, MO

# **DETAILS**

- Located in THE ARCADE DISTRICT
- Freestanding building at the corner of College Ave and Eugenia St.
- Approximately 2,000 sq ft of ground floor space currently in office configuration, but easily adapted to a variety of business types
- Abundant mezzanine storage in addition to the ground floor space
- . Appealing interior configuration with lots of natural light, including a glass overhead door
- Additional parking can be provided on nearby lots
- The Arcade District is a mixed-use district with various office, technology, retail/retaurant firms in a burgeoning part of downtown Columbia
- · Subject building abuts, and has access to Sentinel Park for exterior stage/event space
- · Rental rate is on a NNN basis
- · Property is located in a Hub Zone
- Space is available fall of 2025