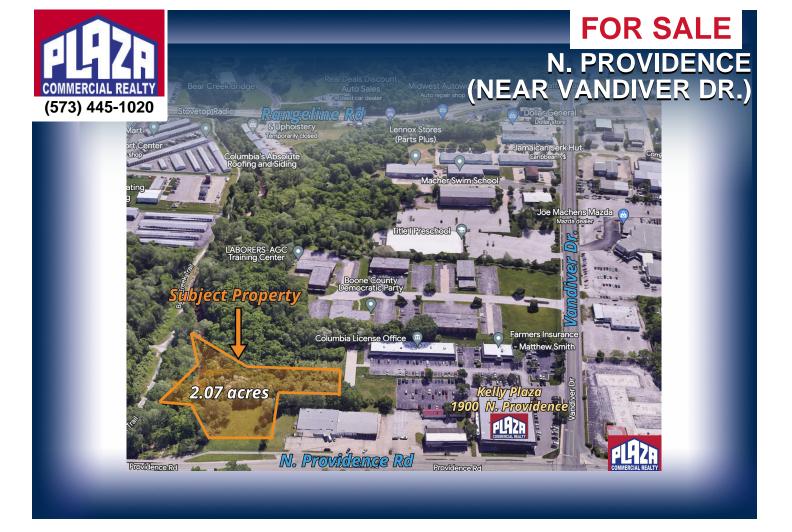

## **ADDRESS**

N. Providence (near Vandiver Dr.) Columbia , MO

## PROPERTY TYPE Land

**SALE PRICE** \$325,000

LAND 2.07 acres

ZONING M-C

## DETAILS

- Well-positioned commercial lot located in central Columbia just 1.5 blocks north of Interstate 70, and very near the busy intersection of Providence Rd. and Vandiver Dr.
- Lot is zoned M-C, which is the highest commercial zoning classification in Columbia, MO codes
- Located in a major commerce district inclusive of various retail and professional office uses
- Location and zoning designation allows for a broad spectrum of uses and development plans