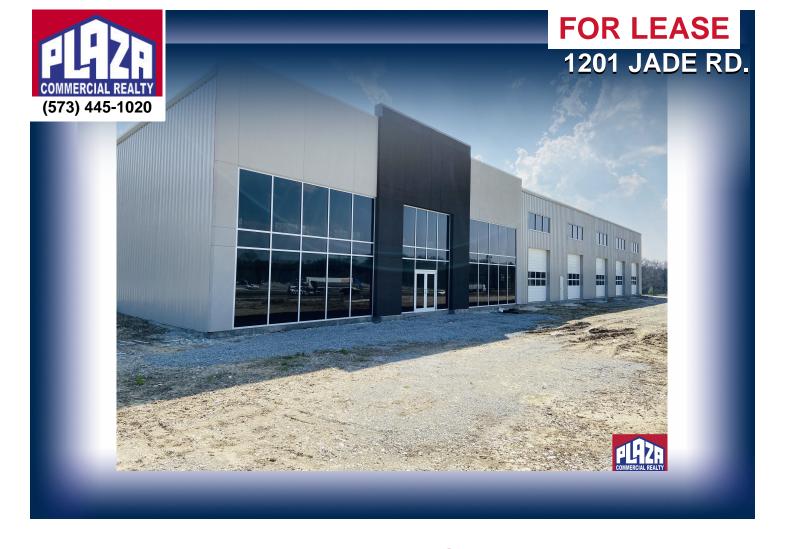

## **ADDRESS**

1201 Jade Rd. Columbia, MO

## **DETAILS**

- 15,375 sf freestanding facility (75 ft deep x 205 ft wide) facing I-70 with long view visibility frontage traveling either east or west along I-70.
- Situated on 3.18 acres in Callaway County with no zoning restrictions. Facility is suitable for showroom and warehouse combination or other uses, such as repair center, storage, etc...
- . New facility featuring (5) overhead drive-in doors with each door being 14 ft wide by 14 ft high. And (2) overhead drive-in doors that are 14 ft wide x 16 ft high
- 6" reinforced concrete floors. Ceiling heights ranging from 25 ft to 28 ft.
- \$12,000 mo rental, lease is to structured on a triple net basis.
- . Tenant pays its own utilities, and its own interior and exterior maintenance.
- This is first generation tenant space and therefore interior finishes and specialized mechanical services and requirements can be customized to fulfill specific tenant needs commensurate with a suitable lease term and credit standing of tenancy.