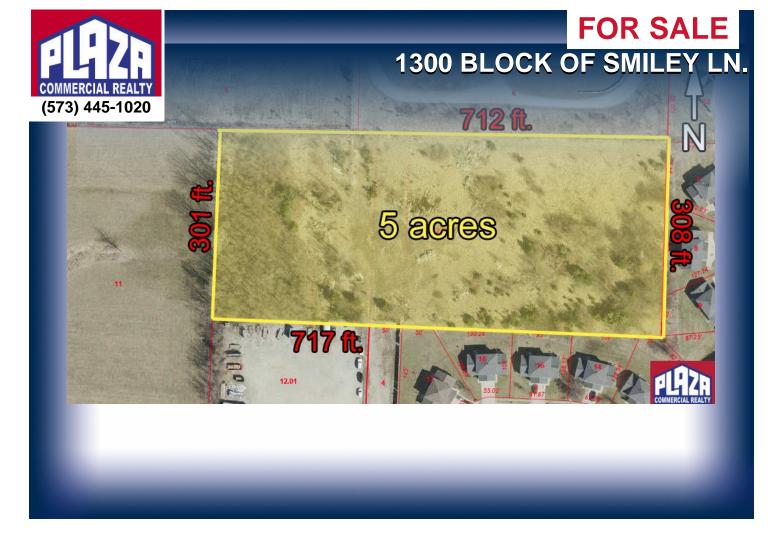

#### **ADDRESS**

1300 Block of Smiley Ln. Columbia, MO

#### LAND

5.00 acres

# **DETAILS**

- Approximately 5 acres of undeveloped land located in Boone County and near City Limits of Columbia that is zoned M-L (light industrial) **County of Boone**
- · Adjacent to successful businesses at Boone Industrial Park
- This zoning and price should allow for single or multiple building development to appeal to a project developer or end user
- · Recently cleared of underbrush to reveal favorable topography for business development