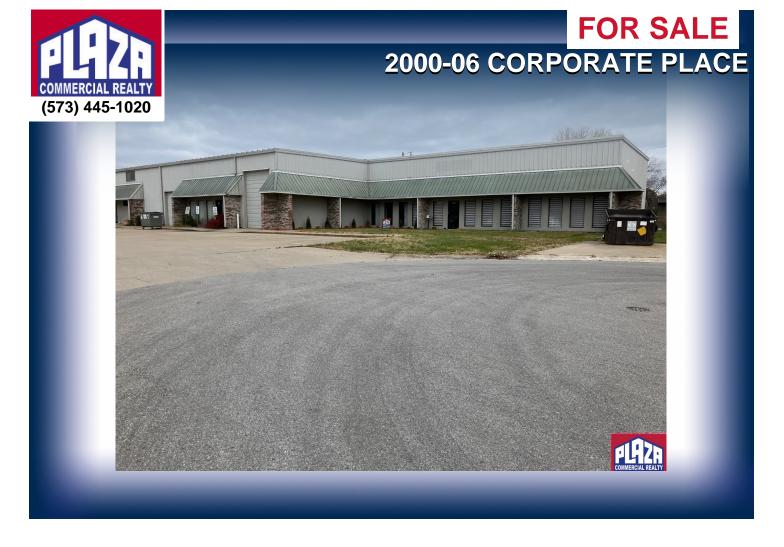

# **ADDRESS**

2000-06 Corporate Place Columbia, MO

# **DETAILS**

- Approximately 10,750 sq ft. warehouse/office combination
- Favorable central location between two Interstate 70 exits allowing quick access to the entire trade area.
- (1) 14' high overhead door to accommodate deliveries.
- Zoned IG (General Industrial) in City of Columbia, which allows for the broadest range of business uses.
- Recently remodeled interior, move-in condition.
- · Subject to rights of existing tenant.