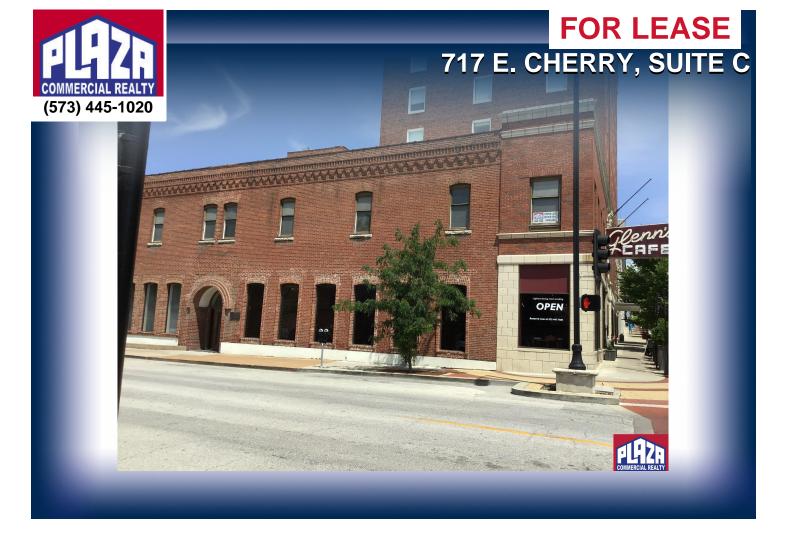

#### **ADDRESS**

717 E. Cherry, Suite C Columiba, MO

# **DETAILS**

- Downtown office space of 1,800 sf on second floor, accessible by stairs (but not elevator), with windows for comfortable setting. Nicely configured space.
- Near corner of 8th & Cherry St. with nearby public parking facilities.
- \$2,000 monthly rental. Tenant to pay its own utilities and its own office janitorial. Landlord pays real state taxes and building insurance.
- Favorable location in the downtown area, ready for immediate move-
- Subject to rights of existing tenant lease through 12/31/25. Space available due to expansion and relocation of existing tenant.
- · Advance notice required to show.