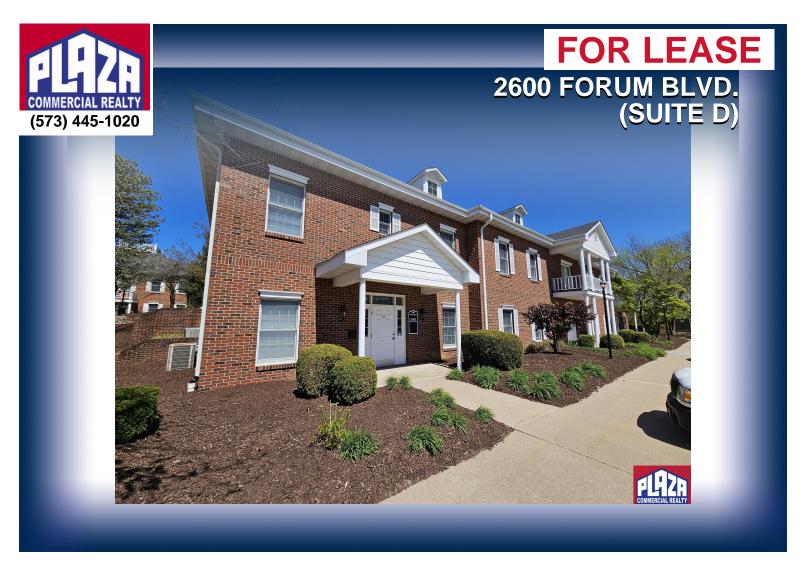

| ADDRESS       | 2600 Forum Blvd.<br>(Suite D)<br>The Colonies<br>Columbia, MO |
|---------------|---------------------------------------------------------------|
| PROPERTY TYPE | Office                                                        |
| LEASE         | \$1,000/month                                                 |
| SPACE         | 1,200 sqft                                                    |
| ZONING        | PD                                                            |

## **DETAILS**

- · Located in the Colonies at the corner of Forum Blvd. and Chapel Hill Rd.
- Subject space is currently in office configuration, can be adapted to a variety of uses
- · High level of interior finish that has been well maintained
- · Nice setting with nearby access to the MKT trail
- · Abundant on-site parking
- Reduced rental rate of \$1,000/month is offered through 10/31/24, then adjust to \$1,400/month for the balance of the initial term
- Rental rate is on a gross basis
- Currently occupied on a short-term basis; call for showing instructions (ideal to be shown after 3.30 on weekdays)