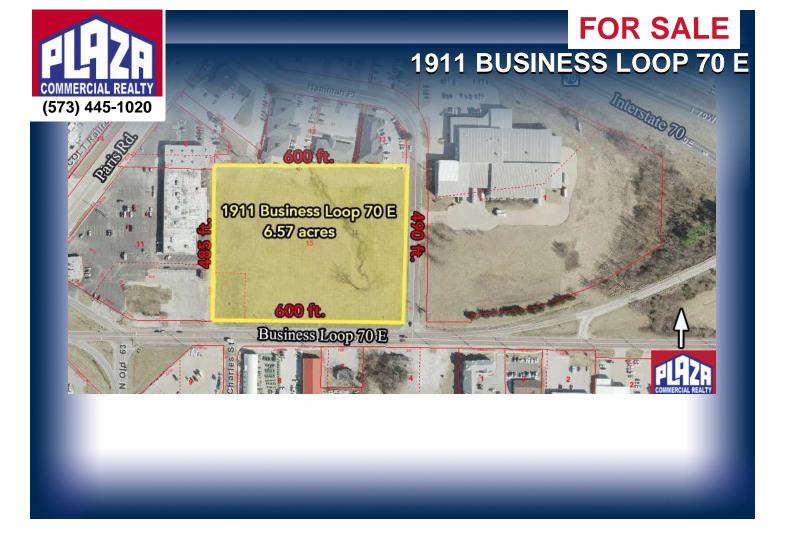

### **ADDRESS**

1911 Business Loop 70 E Columbia, MO

#### LAND

6.57 acres

# **DETAILS**

- 6.57 acres of land at eastern portion of Business Loop 70 E with high visibility and favorable M-C district zoning which allows all retail and office uses and some permitted industrial uses with conditional approval.
- Property is offered for sale in its entirety a \$2,500,000.
- All utilities are to the site to satisfy development requirements.
- · Survey is available upon request.
- Easy access to Hwy 63 and I-70 interchange.
- Access drives available to Business Loop 70 and Hathman Dr.
- Close proximity to various business uses.