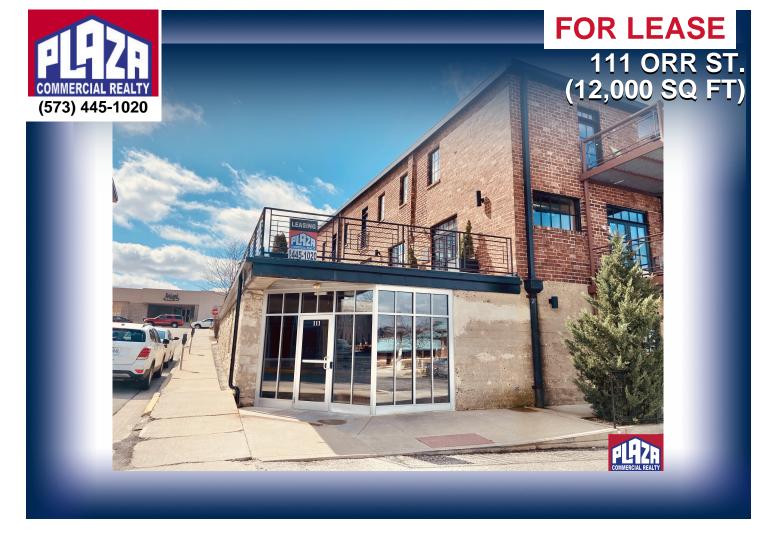

## **ADDRESS**

111 Orr St. (12,000 sq ft) Columbia, MO

## PROPERTY TYPE

Office / Retail

### LEASE

\$9,100/Monthly/NNN

#### SPACE

12,127 sqft

## **ZONING**

M-DT

Paul Land PaulLand@PlazaCommercialRealty.com Mike Grellner MikeGrellner@PlazaCommercialRealty.com **Lauren Crosby** LaurenCrosby@PlazaCommercialRealty.com

2501 Bernadette Drive Columbia, MO 65203 (573) 445-1020

# **DETAILS**

- Ground floor space in the North Village Arts District, downtown Columbia
- Open interior layout with abundant natural light and multiple entrances
- Surrounded by arts, dining, retail, entertainment, and office spaces
- · Exterior patio ideal for outdoor seating
- Divisible from 5,000–12,000 SF
- · Owner open to build-out with multi-year lease
- Short walk to Mizzou, Columbia College, Stephens College, and city buildings
- NNN lease structure
- · Annual rent increases:
- Year 2: \$10.50 SF
- Year 3: \$12.00 SF
- · Parking available, ask for details